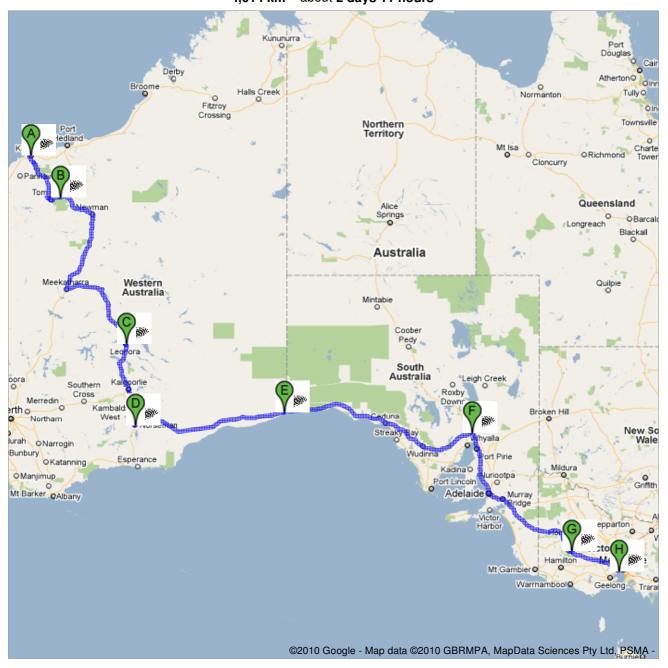

## Directions to 8 Portmans Ln, Point Cook VIC 3030 4,614 km – about 2 days 11 hours

| 1.     | Head east on Karratha Dampier Rd towards Madigan Rd               | go 0.4 km<br>total 0.4 km                                                                                                                                                                                                                                                                                                                                                                                                                                                                                                                                                                                                                                                                                                                                                                                       |
|--------|-------------------------------------------------------------------|-----------------------------------------------------------------------------------------------------------------------------------------------------------------------------------------------------------------------------------------------------------------------------------------------------------------------------------------------------------------------------------------------------------------------------------------------------------------------------------------------------------------------------------------------------------------------------------------------------------------------------------------------------------------------------------------------------------------------------------------------------------------------------------------------------------------|
| 2.     | Take the 1st right on to Madigan Rd About 15 mins                 | go 5.8 km<br>total 6.2 km                                                                                                                                                                                                                                                                                                                                                                                                                                                                                                                                                                                                                                                                                                                                                                                       |
| 3.     | Turn right at North West Coastal Hwy<br>About 2 mins              | go 0.8 km<br>total 7.0 km                                                                                                                                                                                                                                                                                                                                                                                                                                                                                                                                                                                                                                                                                                                                                                                       |
| 4.     | Turn left About 1 hour 8 mins                                     | go 56.4 km<br>total 63.3 km                                                                                                                                                                                                                                                                                                                                                                                                                                                                                                                                                                                                                                                                                                                                                                                     |
| 5.     | Turn left About 2 mins                                            | go 1.3 km<br>total 64.6 km                                                                                                                                                                                                                                                                                                                                                                                                                                                                                                                                                                                                                                                                                                                                                                                      |
| 6.     | Turn right towards Roebourne Wittenoom Rd<br>About 41 mins        | go 33.7 km<br>total 98.3 km                                                                                                                                                                                                                                                                                                                                                                                                                                                                                                                                                                                                                                                                                                                                                                                     |
| 7.     | Slight right at Roebourne Wittenoom Rd<br>About 37 mins           | go 47.5 km<br>total 146 km                                                                                                                                                                                                                                                                                                                                                                                                                                                                                                                                                                                                                                                                                                                                                                                      |
| 8.     | Slight right at Tom Price Railway Rd About 56 mins  © 2009 Google | go 46.4 km<br>total 192 km                                                                                                                                                                                                                                                                                                                                                                                                                                                                                                                                                                                                                                                                                                                                                                                      |
| 9.     | Turn right towards Tom Price Railway Rd<br>About 28 mins          | go 23.2 km<br>total 215 km                                                                                                                                                                                                                                                                                                                                                                                                                                                                                                                                                                                                                                                                                                                                                                                      |
| 10.    | Turn right at Tom Price Railway Rd About 45 mins                  | go 36.8 km<br>total 252 km                                                                                                                                                                                                                                                                                                                                                                                                                                                                                                                                                                                                                                                                                                                                                                                      |
| 11.    | Turn right at Nanutarra Wittenoom Rd About 17 mins                | go 20.8 km<br>total 273 km                                                                                                                                                                                                                                                                                                                                                                                                                                                                                                                                                                                                                                                                                                                                                                                      |
| 12.    | Turn left at Paraburdoo Tom Price Rd<br>About 16 mins             | go 17.9 km<br>total 291 km                                                                                                                                                                                                                                                                                                                                                                                                                                                                                                                                                                                                                                                                                                                                                                                      |
| 13.    | Continue onto <b>Paraburdoo Rd</b><br>About 2 mins                | go 1.4 km<br>total 292 km                                                                                                                                                                                                                                                                                                                                                                                                                                                                                                                                                                                                                                                                                                                                                                                       |
| 14.    | Turn left to stay on Paraburdoo Rd<br>About 1 min                 | go 0.5 km<br>total 293 km                                                                                                                                                                                                                                                                                                                                                                                                                                                                                                                                                                                                                                                                                                                                                                                       |
| 15.    | Turn right to stay on Paraburdoo Rd<br>About 3 mins               | go 1.3 km<br>total 294 km                                                                                                                                                                                                                                                                                                                                                                                                                                                                                                                                                                                                                                                                                                                                                                                       |
| 16.    | Continue onto Paraburdoo Tom Price Rd<br>About 13 mins            | go 9.1 km<br>total 303 km                                                                                                                                                                                                                                                                                                                                                                                                                                                                                                                                                                                                                                                                                                                                                                                       |
| 17.    | Turn left at Karijini Dr<br>About 26 mins                         | go 34.0 km<br>total 337 km                                                                                                                                                                                                                                                                                                                                                                                                                                                                                                                                                                                                                                                                                                                                                                                      |
| 18.    | Turn left to stay on Karijini Dr<br>About 16 mins                 | go 17.8 km<br>total 355 km                                                                                                                                                                                                                                                                                                                                                                                                                                                                                                                                                                                                                                                                                                                                                                                      |
|        | Total: 355 km – about 6                                           | hours 28 mins                                                                                                                                                                                                                                                                                                                                                                                                                                                                                                                                                                                                                                                                                                                                                                                                   |
|        |                                                                   |                                                                                                                                                                                                                                                                                                                                                                                                                                                                                                                                                                                                                                                                                                                                                                                                                 |
| ırijiı | ni Dr total 0.0                                                   | km                                                                                                                                                                                                                                                                                                                                                                                                                                                                                                                                                                                                                                                                                                                                                                                                              |
|        | Head east on Karijini Dr towards Juna Downs Rd About 46 mins      | go 56.5 km<br>total 56.5 km                                                                                                                                                                                                                                                                                                                                                                                                                                                                                                                                                                                                                                                                                                                                                                                     |
| 1 1 1  | 2. 3. 4. 5. 6. 7. 8.  11. 11. 11. 11. 11. 11. 11. 11. 11          | 3. Turn right at North West Coastal Hwy About 2 mins 4. Turn left About 1 hour 8 mins 5. Turn left About 2 mins 6. Turn right towards Roebourne Wittenoom Rd About 41 mins 7. Slight right at Roebourne Wittenoom Rd About 37 mins 8. Slight right at Tom Price Railway Rd About 56 mins  9. Turn right towards Tom Price Railway Rd About 28 mins 10. Turn right at Tom Price Railway Rd About 17 mins 11. Turn right at Nanutarra Wittenoom Rd About 17 mins 12. Turn left at Paraburdoo Tom Price Rd About 2 mins 13. Continue onto Paraburdoo Rd About 2 mins 14. Turn left to stay on Paraburdoo Rd About 1 min 15. Turn right to stay on Paraburdoo Rd About 1 mins 16. Continue onto Paraburdoo Tom Price Rd About 1 mins 17. Turn left at Karijini Dr About 2 mins 18. Turn left to stay on Karijini Dr |